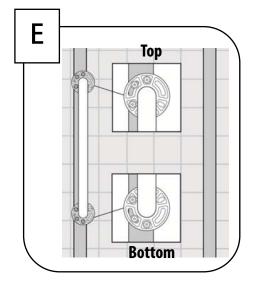

- 1 Outlet connection
- 2 Mounting Kit x2
- 3 Metal Hose
- 4 Handheld Shower
- 5 Shower Holder
- 6 Grab bar
- 7 Flange x2

\*Screws MUST be mounted into a wood stud for secure installation.

With a pencil, mark three of the mounting locations on each of the two grab bar flanges. Two marks to be made above the grab bar in the area indicated. The third mark to be made below the grab bar in the area indicated.