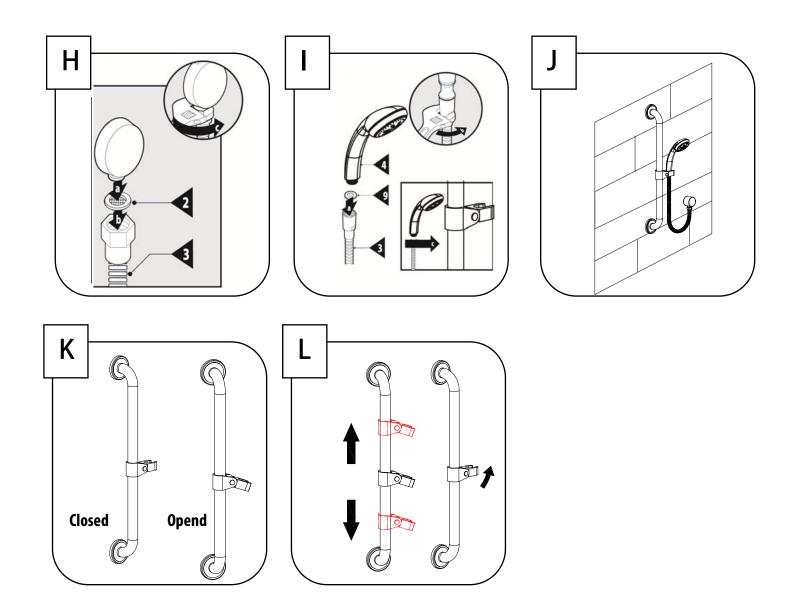

- 1 Outlet connection
- 2 Mounting Kit x2
- 3 Metal Hose
- 4 Handheld Shower
- 5 Shower Holder
- 6 Grab bar
- 7 Flange x2

\*Screws MUST be mounted into a wood stud for secure installation.

With a pencil, mark three of the mounting locations on each of the two grab bar flanges. Two marks to be made above the grab bar in the area indicated. The third mark to be made below the grab bar in the area indicated.

To ensure proper installation, the Mounting flange must have a screw in each of the positions indicated in the illustration.