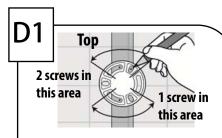

- 1 Outlet connection
- 2 Mounting Kit x2
- 3 Metal Hose
- 4 Handheld Shower
- 5 Shower Holder
- 6 Grab bar
- 7 Flange x2

\*Screws MUST be mounted into a wood stud for secure installation.

With a pencil, mark three of the mounting locations on each of the two grab bar flanges. Two marks to be made above the grab bar in the area indicated. The third mark to be made below the grab bar in the area indicated.

To ensure proper installation, the Mounting flange must have a screw in each of the positions indicated in the illustration.