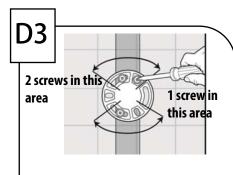

- 1 Outlet connection
- 2 Mounting Kit x2
- 3 Metal Hose
- 4 Handheld Shower
- 5 Shower Holder
- 6 Grab bar
- 7 Flange x2

\*Screws MUST be mounted into a wood stud for secure installation.

With a pencil, mark three of the mounting locations on each of the two grab bar flanges. Two marks to be made above the grab bar in the area indicated. The third mark to be made below the grab bar in the area indicated.

To ensure proper installation, the Mounting flange must have a screw in each of the positions indicated in the illustration.