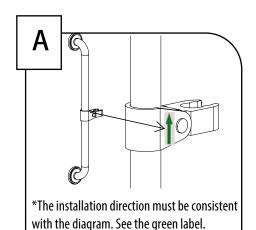

To ensure proper installation, the Mounting flange must have a screw in each of the positions indicated in the illustration.