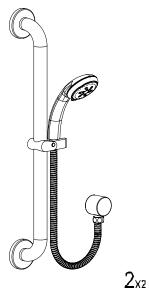

- 1 Outlet connection
- 2 Mounting Kit x2
- 3 Metal Hose
- 4 Handheld Shower
- 5 Shower Holder
- 6 Grab bar
- 7 Flange x2

\*Screws MUST be mounted into a wood stud for secure installation.

With a pencil, mark three of the mounting locations on each of the two grab bar flanges. Two marks to be made above the grab bar in the area indicated. The third mark to be made below the grab bar in the area indicated.