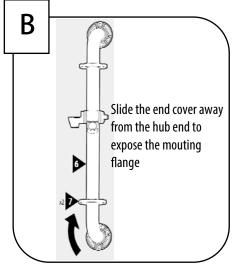

- 1 Outlet connection
- 2 Mounting Kit x2
- 3 Metal Hose
- 4 Handheld Shower
- 5 Shower Holder
- 6 Grab bar
- 7 Flange x2

\*Screws MUST be mounted into a wood stud for secure installation.

With a pencil, mark three of the mounting locations on each of the two grab bar flanges. Two marks to be made above the grab bar in the area indicated. The third mark to be made below the grab bar in the area indicated.