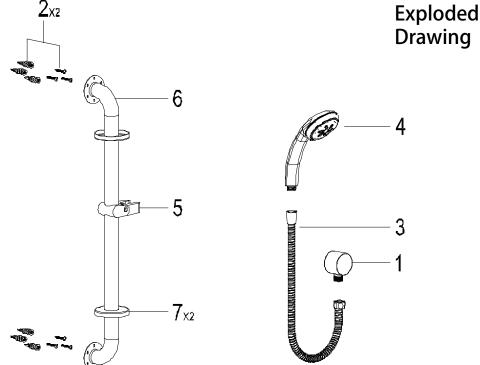

- 1 Outlet connection
- 2 Mounting Kit x2
- 3 Metal Hose
- 4 Handheld Shower
- 5 Shower Holder
- 6 Grab bar
- 7 Flange x2

\*Screws MUST be mounted into a wood stud for secure installation.

With a pencil, mark three of the mounting locations on each of the two grab bar flanges. Two marks to be made above the grab bar in the area indicated. The third mark to be made below the grab bar in the area indicated.