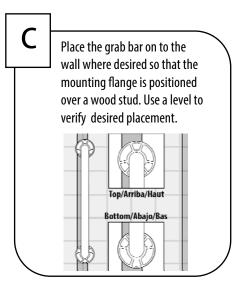

- 1 Outlet connection
- 2 Mounting Kit x2
- 3 Metal Hose
- 4 Handheld Shower
- 5 Shower Holder
- 6 Grab bar
- 7 Flange x2

\*Screws MUST be mounted into a wood stud for secure installation.

With a pencil, mark three of the mounting locations on each of the two grab bar flanges. Two marks to be made above the grab bar in the area indicated. The third mark to be made below the grab bar in the area indicated.