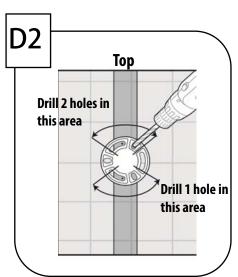

- 1 Outlet connection
- 2 Mounting Kit x2
- 3 Metal Hose
- 4 Handheld Shower
- 5 Shower Holder
- 6 Grab bar
- 7 Flange x2

\*Screws MUST be mounted into a wood stud for secure installation.

With a pencil, mark three of the mounting locations on each of the two grab bar flanges. Two marks to be made above the grab bar in the area indicated. The third mark to be made below the grab bar in the area indicated.

To ensure proper installation, the Mounting flange must have a screw in each of the positions indicated in the illustration.