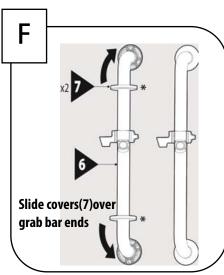

- 1 Outlet connection
- 2 Mounting Kit x2
- 3 Metal Hose
- 4 Handheld Shower
- 5 Shower Holder
- 6 Grab bar
- 7 Flange x2

\*Screws MUST be mounted into a wood stud for secure installation.

With a pencil, mark three of the mounting locations on each of the two grab bar flanges. Two marks to be made above the grab bar in the area indicated. The third mark to be made below the grab bar in the area indicated.